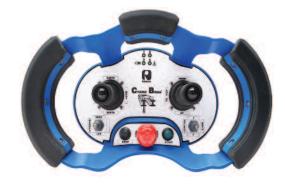

- Digital radio remote control for overhead cranes
- Backwards compatible to nearly every Crane Boss system
- Intelligent datakey serialization for flexibility
- Every system custom engineered for application
- Unique high impact design for maximum strength
- Available with 2 and 3 axis joysticks
- Single through five step or stepless control
- FCC approved 900MHz band for maximum reliability
- AC and DC crane applications
- Optional control for below the hook accessories