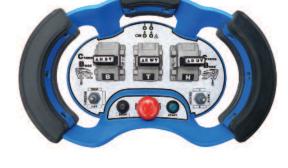

- Digital radio remote control for overhead cranes
- Backwards compatible to nearly every Crane Boss system
- Intelligent datakey serialization for flexibility
- Every system custom engineered for application
- Unique high impact design for maximum strength
- Available with 2 and 3 axis joysticks
- Single through five step or stepless control
- FCC approved 900MHz band for maximum reliability
- AC and DC crane applications
- Optional control for below the hook accessories

- Digital radio remote control for overhead cranes
- Backwards compatible to nearly every Crane Boss system
- Intelligent datakey serialization for flexibility
- Every system custom engineered for application
- Unique high impact design for maximum strength
- Available with standard 3 lever controls
- Single through five step or stepless control
- FCC approved 900MHz band for maximum reliability
- AC and DC crane applications
- Optional control for below the hook accessories